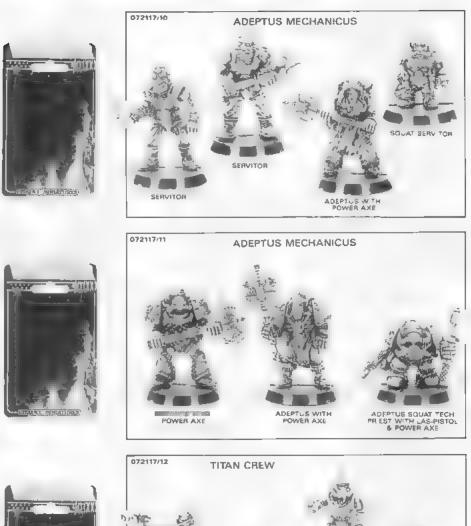

### CITADEL MAIL ORDER

CATALOGUE PRICE LIST

|           |             | CATALOGUE PHICE LIGT                                |
|-----------|-------------|-----------------------------------------------------|
| PAGE CODE |             | MINIATURE CATEGORIES                                |
| 2.3       | 070327/1-6  | CHAOS RENEGADE HEAVY WEAPONS                        |
| 4,5       | 070145/1-6  | SPACE MARINES                                       |
| 6,7       | 070204/1-6  | TERMINATORS                                         |
| 8         | 072117/1    | FORCES OF THE IMPERIUM (IMPERIAL INQUISITOR)        |
| 8         | 072117/2    | FORCES OF THE IMPERIUM (ORDO MALLEUS INQUISITOR)    |
| 8.9       | 072117/3-5  | FORCES OF THE IMPERIUM (COMMISSARS & COMMANDERS)    |
| 9         | 072117/6    | FORCES OF THE IMPERIUM (SANCTIONED PSYKERS)         |
| 10        | 072117/7    | FORCES OF THE IMPERIUM (MEDICS)                     |
| 10        | 072117/8    | FORCES OF THE IMPERIUM (ASSASSINS & INQUISITORS)    |
| 10        | 072117/9    | FORCES OF THE IMPERIUM (RATLING SNIPERS)            |
| 11        | 072117/10   | FORCES OF THE IMPERIUM (ADEPTUS MECHANICUS)         |
| 11        | 072117/11   | FORCES OF THE IMPERIUM (ADEPTUS MECHANICUS)         |
| 11        | 072117/12   | FORCES OF THE IMPERIUM (TITAN CREW)                 |
| 12,13     | 070184/1-9  | DREADNOUGHTS & ROBOTS                               |
| 14.15     | 074701/7-12 | IMPERIAL TITANS (REAVER CLASS)                      |
| 16        | 074701/1-2  | IMPERIAL TITANS (WARHOUND CLASS)                    |
| 16,17     | 074701/3-6  | IMPERIAL TITANS (REAVER CLASS)                      |
| 18        | 072045/1-2  | IMPERIAL ASSAULT WEAPONS                            |
| 18        | 072045/3    | IMPERIAL ASSAULT WEAPONS (IMPERIAL GUARD SENTINALS) |
| 19        | 070546/1-3  | ORK ATTACK VEHICLES                                 |
| 20        | 071007/1-2  | SQUAT WARRIORS (WARRIORS)                           |
| 20,21     | 071007/3-5  | SQUAT WARRIORS                                      |
| 22.23     |             | SQUATS ON MOTORBIKES (BIKES)                        |
| 23        | 071034/6    | SQUATS ON MOTORBIKES (HEAVY WEAPON TRIKE)           |
| 24        | 071533/1-3  | ELDAR EQUIPMENT (JET BIKES)                         |
| 25        | 071533/4-5  | ELDAR EQUIPMENT (FIELD ARTILLERY)                   |
| 25        | 071533/6    | ELDAR EQUIPMENT (D-CANNON & CREW)                   |
| 28,27     | 072738/6    | ELDAR TITANS                                        |
| 28,29     | 071519/1-6  | ELDAR                                               |
| 30,31     | 071521/1-6  | ELDAR DREADNOUGHT                                   |
| 32        | RTB06       | ELDAR HARLEQUINS                                    |
| 33        | 074751/1-3  | ORC CHUKKAS AND DOG CART                            |
| 34,35     | 074724/1-6  | ORC BIG 'UNS                                        |
| 36,37     | 074736/1-12 | ORC GRUNTA'S 'N' SNORTAS                            |
| 36,39     | 074748/1-6  | ORC SAVAGE BOYZ                                     |
| 40,41     | 074763/7-12 | GOBBOS                                              |
| 42,43     | 074775/7-12 | GOBBO STICKAS                                       |
| 44,45     | 074787/1-8  | GOBBO WOLFBOYZ                                      |
| 46,47     | 073130/1-6  | CHAMPIONS OF KHORNE                                 |
| 48,49     | 073142/1-8  | CHAMPIONS OF SLAANESH                               |
| 50,51     | 073201/1-8  | CHAOS WARRIORS                                      |
| 52        | 074252/1    | DARK ELVES (COMMAND GROUP)                          |
| 52,53     | 074252/2-6  | DARK ELVES                                          |
| 54,55     | 074252/7-10 | DARK ELVES (COLD ONE RIDERS)                        |
| 66        | 074252/11   | DARK ELVES (REPEATING CROSSBOW & CREW)              |
| 55        | 074252/12   | DARK ELVES (WHELP MASTER& CHAOS HOUNDS)             |
| 56,57     | 074237/1-6  | ELF WAR DANCERS                                     |
| 58,59     | 074308/1-6  | DWARF ADVENTURERS                                   |
| 60,61     | 074308/7-12 | DWARF ADVENTURERS                                   |
| 62,63     | 074374/1-5  | DWARF WARRIORS                                      |
| 63        | 074374/6    | DWARF WARRIORS (COMMAND GROUP)                      |
| 64.65     | 074362/1-4  | DWARF WAR MACHINES                                  |
| 65        | 074362/5    | DWARF WAR MACHINES (FLAME THROWERS)                 |
| 65        | 074362/6    | DWARF WAR MACHINES (GYROCOPTER)                     |
| 66,67     | 074043/1-8  | FOOT KNIGHTS                                        |
| 68,69     | 074068/1-6  | NORSEMEN                                            |
| 70,71     | 074137/1-6  | NINJA & SAMURI                                      |
| 72,73     | 074137/7-12 | NINJA & SAMURI                                      |
| 74,75     | 074601/1-12 | GIANT OGRES                                         |
| 76.77     | 074626/1-12 | MINOTAURS                                           |
| 78,79     | 074638/1-12 | SAVAGE MINOTAURS                                    |
| 80,81     | 074640/1-6  | MINOTAUR LORDS                                      |
| 82,83     | 074653/1-8  | LARGE HUMANOID MONSTERS (FIMIR & TROLLS)            |
| 84        | 074406/1    | SKAVEN (COMMAND GROUP)                              |
| 84,85     |             | SKAVEN (WARRIORS)                                   |
| ,         |             |                                                     |